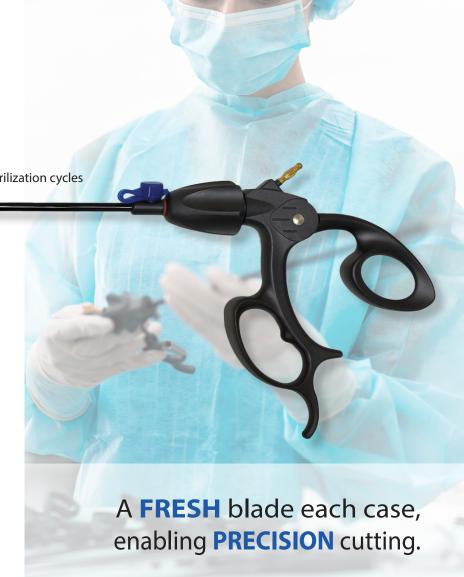

# PMI LAPSYSTEM™

Reposable 5mm Monopolar Instrumentation

**MINIMIZE the Impact of Surgery** 

PMI LAPHANDLE™

An integrated handle and shaft built to withstand up to 500 sterilization cycles

**PMI LAP**TIPS<sup>™</sup> Single Patient Use

**PMI LAPSYSTEM** is a 5mm laparoscopic scissor system, providing a reusable handle and shaft along with a selection of single-patient, monopolar-capable scissor tips. The **PMI LAPSYSTEM** is ideal for minimally invasive surgical procedures where a safe, sharp, precise instrument is required.