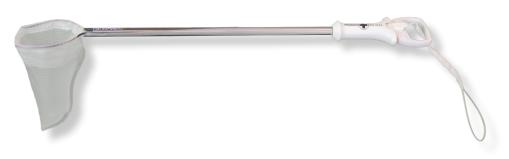

issor Hook Scissor Clean Cut Along Entire Blade Single Patient Use

### **Ordering Information:**

| Item Number | Item Description                                                       | Qty.   |
|-------------|------------------------------------------------------------------------|--------|
| PMIMETZ     | PMI LAPTIPS™, DISPOSABLE CURVED METZENBAUM SCISSOR TIP, MONOPOLAR      | 20/box |
| PMIMMETZ    | PMI LAPTIPS™, DISPOSABLE CURVED MINI METZENBAUM SCISSOR TIP, MONOPOLAR | 20/box |
| PMIHOOK     | PMI LAPTIPS™, DISPOSABLE HOOK SCISSOR TIP, MONOPOLAR                   | 20/box |



# From Access to Site Closure - A Solution Based Portfolio

# PMI SUPERBAG®

The Widest Range of Specimen Retrieval Bags

# **PMI EXTRACTOR-**EZ®

The Perfect Complement for Safe, Simple Specimen Extraction