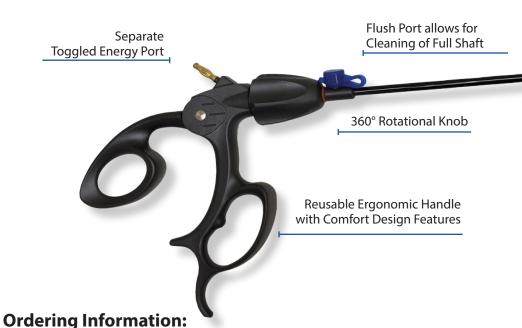

# **PMI LAP**HANDLE™ - Reusable with Integrated Handle & Shaft

#### **Features:**

- Improved ergonomics with built-in control features
- PMI's proprietary 2-stage thermal protection overlap at the shaft-to-tip junction meets and exceeds electrical standards
- Novel ePTFE-coated shaft and tip connection
- Reposable glass-filled polymer handle providing a high performance thermoplastic composition

#### **Benefits:**

- Allows for comfort, control and reduced fatigue to benefit a wide range of hand sizes and orientations
- Enables an easy, secure connection with no ring inserts to replace
- Provides increased security at the connection and superior instrument longevity
- Exceptional durability designed to withstand 500 sterilization cycles

Thermal Protection

Proprietary 2-Stage

Integrated 5mm ePTFE-Coated Steel Shaft Available in 33cm and 45cm lengths

| Item Number | Item Description                                                     | Length | Qty.   |
|-------------|----------------------------------------------------------------------|--------|--------|
| PMILSH33    | PMI LAPHANDLE™, REUSABLE LAPAROSCOPIC HANDLE W/SHAFT 33CM, MONOPOLAR | 33cm   | 1/each |
| PMILSH45    | PMI LAPHANDLE™, REUSABLE LAPAROSCOPIC HANDLE W/SHAFT 45CM, MONOPOLAR | 45cm   | 1/each |