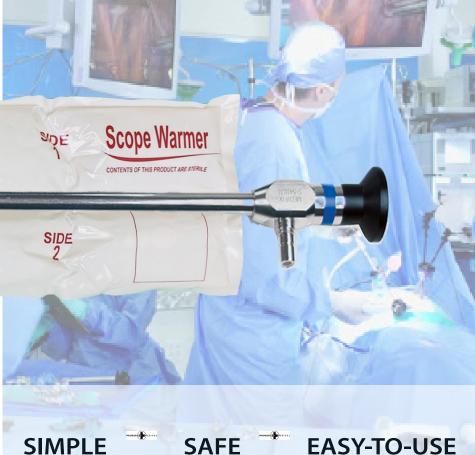

## **PMI SCOPE**WARMER

Sterile, Easy-to-Use Endoscope Warming **Designed to Improve Clinical Efficiency** 

The **PMI SCOPE**WARMER is designed to optimize image resolution with a quick, simple, efficient solution to common laparoscopic fogging issues.

## **PMI SCOPE**WARMER Features and Benefits:

- Pre-warms multiple endoscopes in less than a minute
- Longer design accommodates da Vinci® robotic scopes
- Stays warm for over 2 hours

- Disposable and environmentally friendly; saline only, no chemicals
- Inexpensive and easy-to-use
- Sterile disposable product for single use