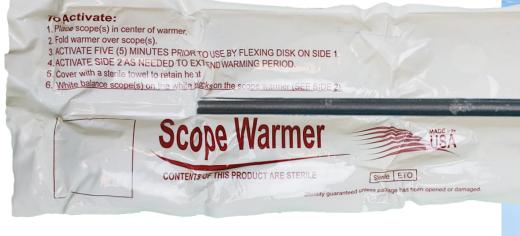

## **PMI SCOPE**WARMER

Sterile, Easy-to-Use Endoscope Warming **Designed to Improve Clinical Efficiency** 

The **PMI SCOPE**WARMER is designed to optimize image resolution with a quick, simple, efficient solution to common laparoscopic fogging issues.

## **PMI SCOPE**WARMER Features and Benefits:

- Pre-warms multiple endoscopes in less than a minute
- Longer design accommodates da Vinci® robotic scopes
- Stays warm for over 2 hours

- Disposable and environmentally friendly; saline only, no chemicals
- Inexpensive and easy-to-use
- Sterile disposable product for single use