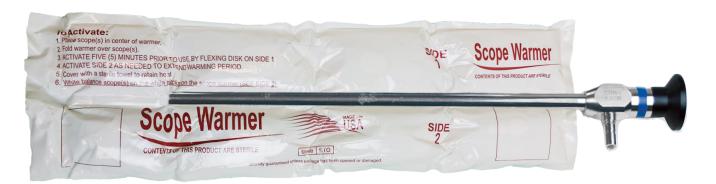

## **PMI SCOPE**WARMER

Sterile, Easy-to-Use Endoscope Warming **Designed to Improve Clinical Efficiency** 

The **PMI SCOPE**WARMER is designed to optimize image resolution with a quick, simple, efficient solution to common laparoscopic fogging issues.

## **PMI SCOPE**WARMER Features and Benefits:

- Pre-warms multiple endoscopes in less than a minute
- Longer design accommodates da Vinci® robotic scopes
- Stays warm for over 2 hours

- Disposable and environmentally friendly; saline only, no chemicals
- Inexpensive and easy-to-use
- Sterile disposable product for single use

## **Ordering Information:**

| Item Number | Item Description | Qty.   |
|-------------|------------------|--------|
| PMI-500     | Scope Warmer     | 10/box |

Visit us to learn more about our synergistic product portfolios and the value added solutions PMI has to offer.