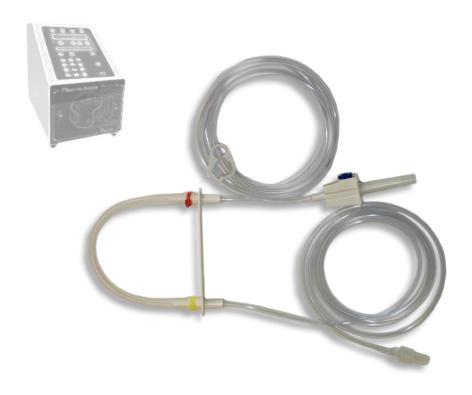

### **Available in Multiple Configurations**

The **PMI FLUID**TRANSFER SETS are designed to help you accurately, safely and efficiently transfer fluids. The PMI Sets are compatible with the \*PharmAssist™ Fluid Dispensing Pump.

#### **Product Features:**

- Universal vented IV spike and distal male luer lock
- Packaged sterile
- Made from Non-DEHP PVC
- Not manufactured with natural rubber latex

#### **Product Benefits:**

- Enables reconstitution of medications and IV admixing
- Ideal for filling syringes, vials, elastomeric pumps and other containers
- Cost-effective when compared to name brand