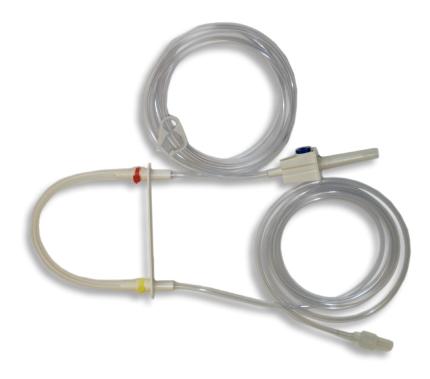

### **Available in Multiple Configurations**

The **PMI FLUID**TRANSFER SETS are designed to help you accurately, safely and efficiently transfer fluids. The PMI Sets are compatible with the \*PharmAssist™ Fluid Dispensing Pump.

#### **Product Features:**

- Universal vented IV spike and distal male luer lock
- Packaged sterile
- Made from Non-DEHP PVC
- Not manufactured with natural rubber latex

#### **Product Benefits:**

- Enables reconstitution of medications and IV admixing
- Ideal for filling syringes, vials, elastomeric pumps and other containers
- Cost-effective when compared to name brand